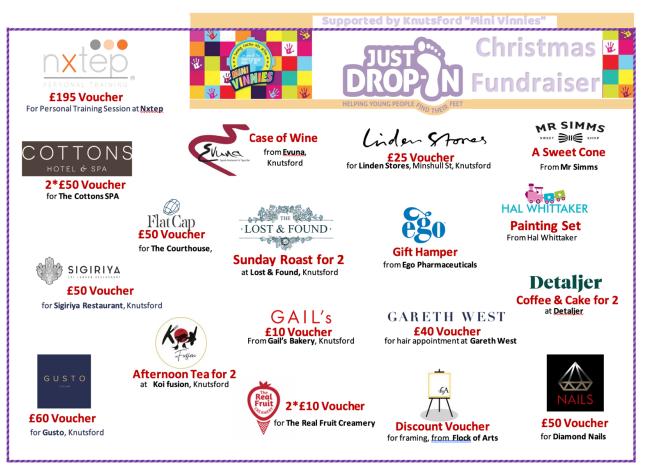

## Mini Vinnies are supporting the JustDrop-In Charity

In the run up to Christmas, the **Mini Vinnies** are supporting the **JustDrop-In** charity by running a **Fundraising Raffle.** All funds will go to ensuring that this charity can continue its important work in the town. It would be fantastic if you can support the Mini Vinnies in this important fundraising by buying raffle tickets through **ParentPay**. We have some fantastic prizes – see the prizes at the end if this page which have been generously donated from our high street businesses. Tickets **£1 each** (£5 for a book of 5).